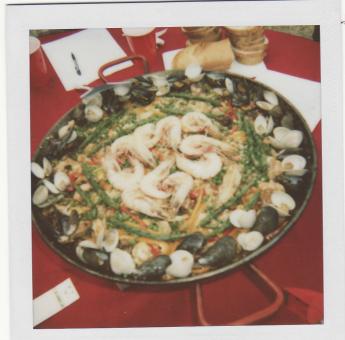

away.

1 2 3 4 5

Total\_ 0

Team Spirit

Uniform, costume and enthusiasm.

1 2 3 🖒 5

Total 4

Appearance & Presentation

The over look of the paella and the discription of the dish.

1 2 3 4 5 6 7 8 9 10

Total 8

Ingredients Traditional

True to a traditional paella

1 2 3 4 5 6 7 8 9 10

Total 415

Venezolanos

35.0

Taste Profile

Does the flavors come together as a whole and work together.

1 2 3 4 5 **6** 7 8 9 10

Total 6

Rice, Texture, Doneness & Flavor profile

Is the rice cooked properly, not chalky, or mushy and has it pick up the flavors of the rest of the ingredients

Total 5.5

Other Ingredients, Cooked properly, integrated into paella

Is the seafood or other proteins cooked properly. Not dried out or raw.

Total 7.5

Socorrat

Caramelized evenly on bottom

Total\_\_\_\_



Venerolands