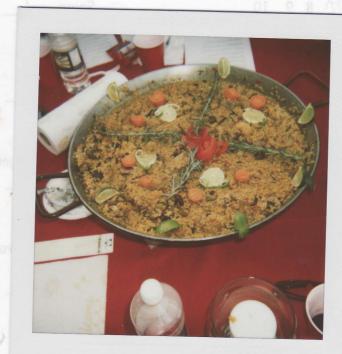

| Score 2 Z                      |

Comments, Undercooked rice little 30 corrat

La Trinca 399 45 47 44 44

Appearance & Presentation

The over all look of the pacific and the discription of the dish



LA TRIWCA Spin

From nonest burned to caramelized evenly on bottom

Commenta

Traditional

| Team:    | AURE | 214/1 | Chok | IZ |
|----------|------|-------|------|----|
| r cuiii. | MURE | 117 7 | CNOK | 12 |



Timing

Presented on Time, every five minutes one point is taken away.

2 3 4 5 Total

Team Spirit

Uniform, costume and enthusiasm.

2 3 4 5 Total 3

Appearance & Presentation

The over look of the paella and the discription of the dish.

1 2 3 4 5 6 7 8 9 10

Total\_ 7

Ingredients Traditional

True to a traditional paella

1 2 3 4 5 6 7 8 9 10

Taste Profile

Does the flavors come together as a whole and work together.

1 2 3 4 5 6 7 8 9 10

Total 8

Rice, Texture, Doneness & Flavor profile

Is the rice cooked properly, not chalky, or mushy and has it pick up the flavors of